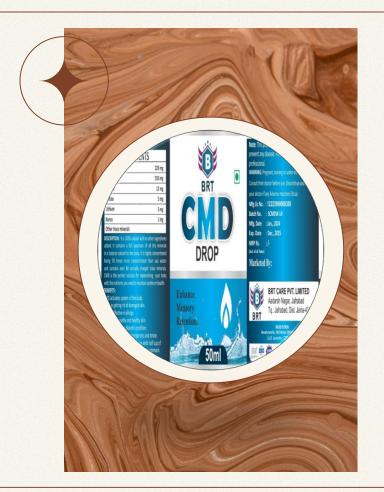

\* Noni Kokum Plus

\* Alkaline Water

\* ColdScot Balm

Slim & Fit Juice

Bamboo Vinegar Foot patch

Super Lady Sanitary Pad

CMD Drop

AloraScot Cold Cream