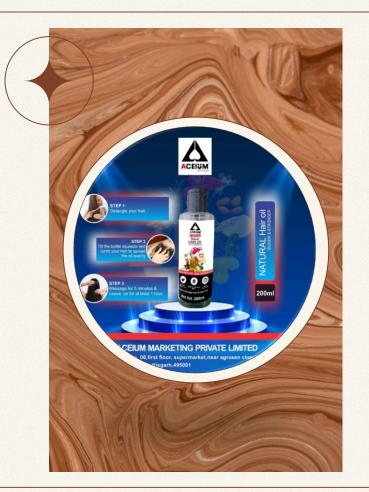

SunScot Advance

Hair Scot 9 in 1 Onion Seeds Hair Oil

Scot Beauty 20 in 1 Miracle Shampoo

\* Alora Scot Plus

Fitvit - DHA

Hyaluronic Acid face Gel

PowerScot – A Power Vital health Tonic

\* ACEIUM Natural Hair Oil