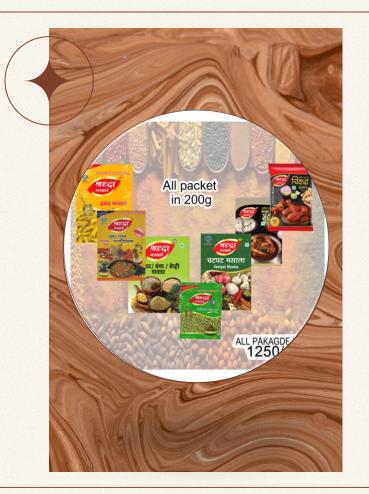

- Onion Hair Oil Aloevera SoapSanitary Pads
- ❖ All Packaged in 1250/-

❖ Biomagnetic Bracelet

- Sanitary pads Aloevera Shampoo
   Aloevera Face Wash Aloevera
   Soap
- ❖ All Packaged in 1250/-

- All Packet 200gAll Packaged in 1250/-