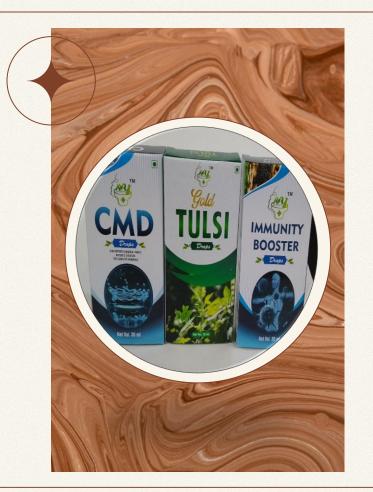

\* Noni Kokum Plus

\* Alkaline Water

\* ColdScot Balm

Slim & Fit Juice

Bamboo Vinegar Foot patch

Super Lady Sanitary Pad

CMD Drop

AloraScot Cold Cream