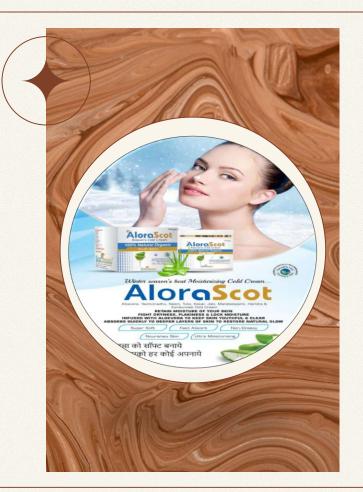

\* Noni Kokum Plus

\* Alkaline Water

\* ColdScot Balm

Slim & Fit Juice

Bamboo Vinegar Foot patch

Super Lady Sanitary Pad

CMD Drop

AloraScot Cold Cream