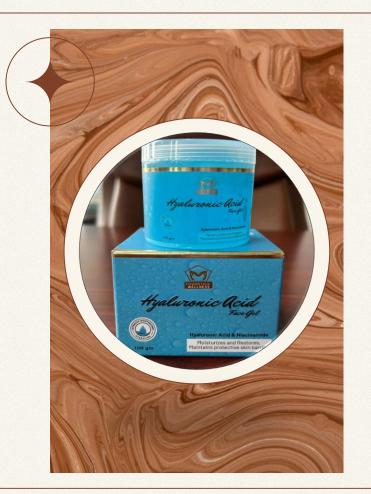

SunScot Advance

Hair Scot 9 in 1 Onion Seeds Hair Oil

Scot Beauty 20 in 1 Miracle Shampoo

\* Alora Scot Plus

Fitvit - DHA

Hyaluronic Acid face Gel

PowerScot – A Power Vital health Tonic

\* ACEIUM Natural Hair Oil