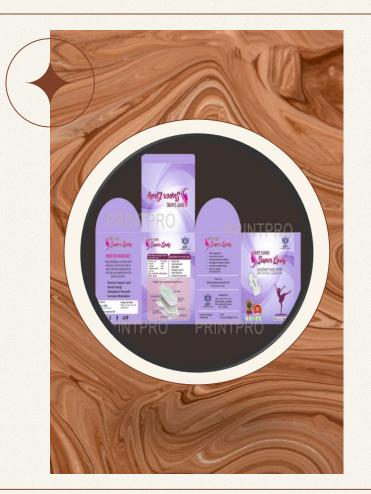

# Matching Package

| Joining | Income | Caping  |
|---------|--------|---------|
| 1250    | 250    | 5 pairs |
| 2500    | 500    | 5 pairs |
| 5000    | 1000   | 5 pairs |

- Sanitary pad sAll Packaged in 1200/-

- Onion Hair Oil Aloevera SoapSanitary Pads
- ❖ All Packaged in 1250/-

❖ Biomagnetic Bracelet

- Sanitary pads Aloevera Shampoo
   Aloevera Face Wash Aloevera
   Soap
- ❖ All Packaged in 1250/-

- All Packet 200gAll Packaged in 1250/-