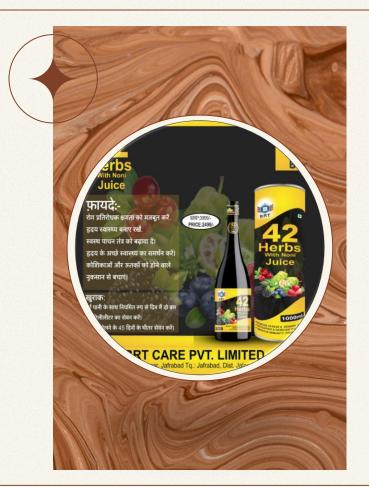

\* Charcoal face Wash

Moisturizing Body Lotion

K-T IK GoldKetoconazole Shampoo

Lightweight
 Moisturing Lotion

 For Face, Body & Hands

Combo Drops

72 Herbs With Noni Juice

Aloevera with Amla Shampoo