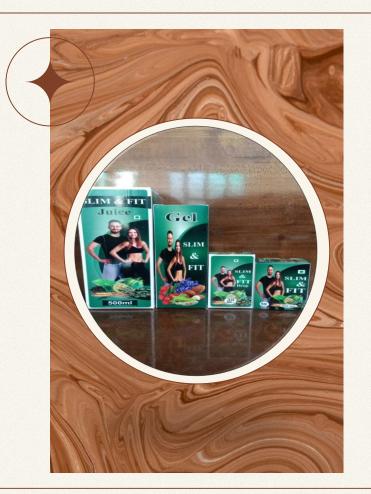

\* Noni Kokum Plus

\* Alkaline Water

\* ColdScot Balm

Slim & Fit Juice

Bamboo Vinegar Foot patch

Super Lady Sanitary Pad

CMD Drop

AloraScot Cold Cream