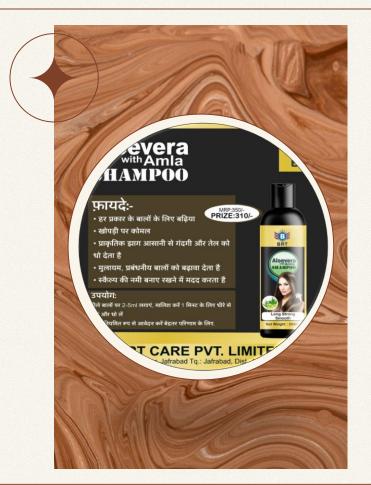

\* Charcoal face Wash

Moisturizing Body Lotion

K-T IK GoldKetoconazole Shampoo

Lightweight
 Moisturing Lotion

 For Face, Body & Hands

Combo Drops

72 Herbs With Noni Juice

Aloevera with Amla Shampoo