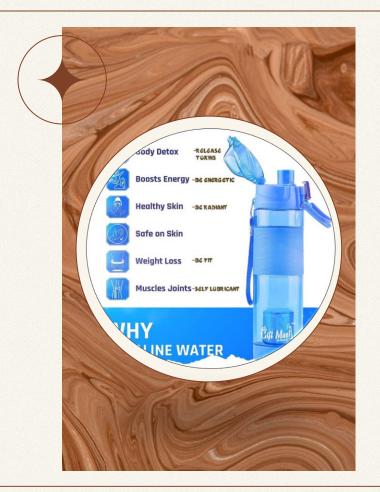

\* Noni Kokum Plus

\* Alkaline Water

\* ColdScot Balm

Slim & Fit Juice

Bamboo Vinegar Foot patch

Super Lady Sanitary Pad

CMD Drop

AloraScot Cold Cream