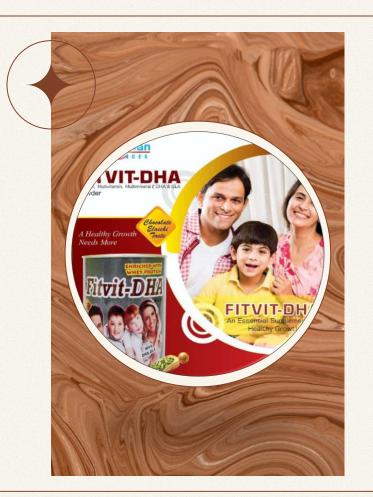

SunScot Advance

Hair Scot 9 in 1 Onion Seeds Hair Oil

Scot Beauty 20 in 1 Miracle Shampoo

\* Alora Scot Plus

Fitvit - DHA

Hyaluronic Acid face Gel

PowerScot – A Power Vital health Tonic

\* ACEIUM Natural Hair Oil