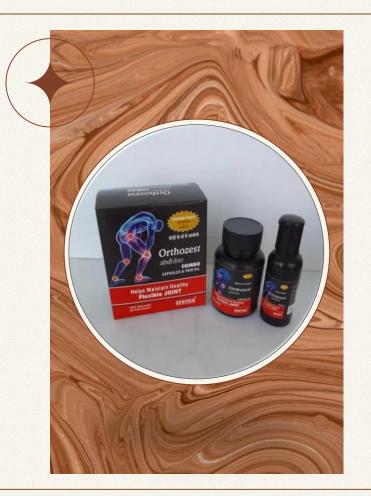

Sea Buckthorn Juice

Nari Shakti Care Juice

\* Royal Aloevera Face wash

Red Onion HairOil

Orthozest Combo

Joint Care Capsule

SSS – Strenght,Stamina & Sex

\* Ortho Care Powder