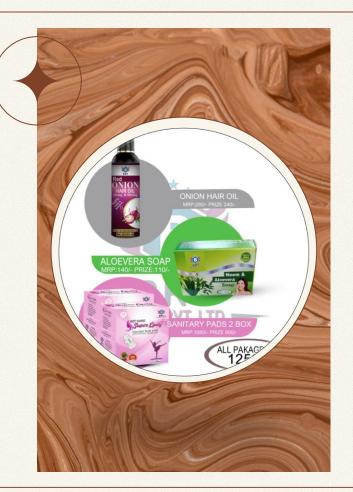

# Matching Package

| Joining | Income | Caping  |
|---------|--------|---------|
| 1250    | 250    | 5 pairs |
| 2500    | 500    | 5 pairs |
| 5000    | 1000   | 5 pairs |

- Sanitary pad sAll Packaged in 1200/-

- Onion Hair Oil Aloevera SoapSanitary Pads
- ❖ All Packaged in 1250/-

❖ Biomagnetic Bracelet

- Sanitary pads Aloevera Shampoo
   Aloevera Face Wash Aloevera
   Soap
- ❖ All Packaged in 1250/-

- All Packet 200gAll Packaged in 1250/-