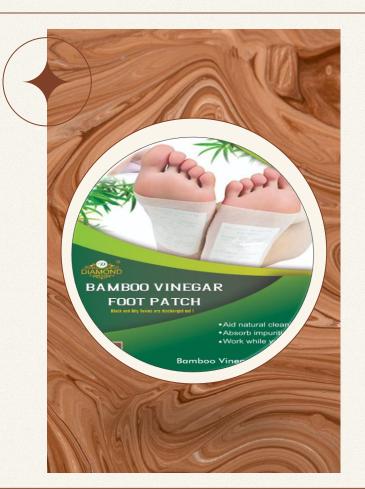

\* Noni Kokum Plus

\* Alkaline Water

\* ColdScot Balm

Slim & Fit Juice

Bamboo Vinegar Foot patch

Super Lady Sanitary Pad

CMD Drop

AloraScot Cold Cream