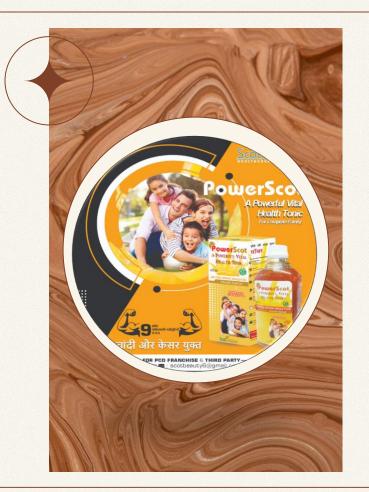

SunScot Advance

Hair Scot 9 in 1 Onion Seeds Hair Oil

Scot Beauty 20 in 1 Miracle Shampoo

\* Alora Scot Plus

Fitvit - DHA

Hyaluronic Acid face Gel

PowerScot – A Power Vital health Tonic

\* ACEIUM Natural Hair Oil