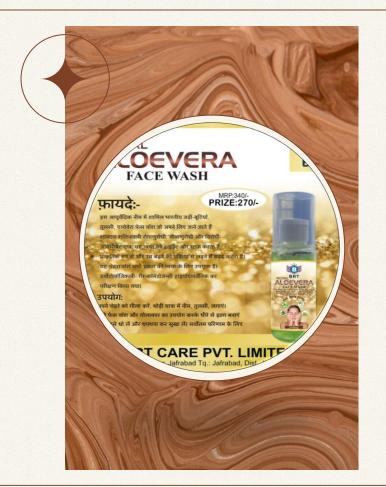

Sea Buckthorn Juice

Nari Shakti Care Juice

\* Royal Aloevera Face wash

Red Onion HairOil

Orthozest Combo

Joint Care Capsule

SSS – Strenght,Stamina & Sex

\* Ortho Care Powder