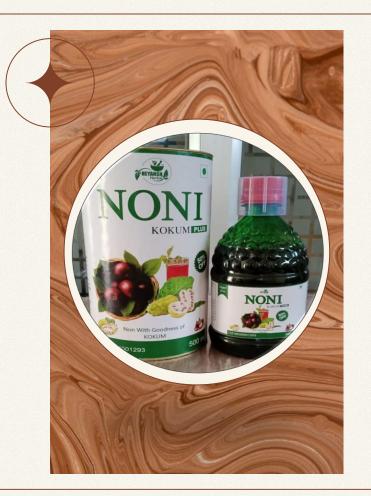

\* Noni Kokum Plus

\* Alkaline Water

\* ColdScot Balm

Slim & Fit Juice

Bamboo Vinegar Foot patch

Super Lady Sanitary Pad

CMD Drop

AloraScot Cold Cream