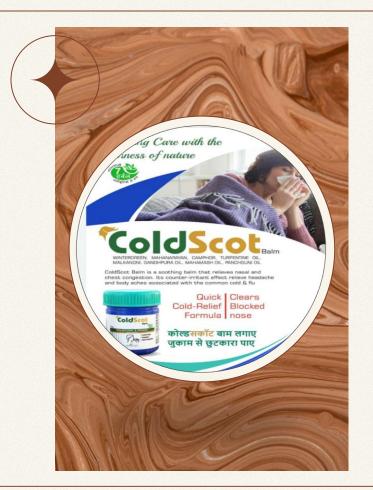

\* Noni Kokum Plus

\* Alkaline Water

\* ColdScot Balm

Slim & Fit Juice

Bamboo Vinegar Foot patch

Super Lady Sanitary Pad

CMD Drop

AloraScot Cold Cream