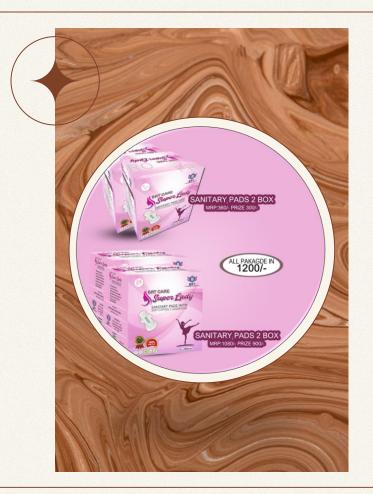

# Matching Package

| Joining | Income | Caping  |
|---------|--------|---------|
| 1250    | 250    | 5 pairs |
| 2500    | 500    | 5 pairs |
| 5000    | 1000   | 5 pairs |

- Sanitary pad sAll Packaged in 1200/-

\* Noni Kokum Plus

\* Alkaline Water

\* ColdScot Balm

Slim & Fit Juice

Bamboo Vinegar Foot patch

Super Lady Sanitary Pad

CMD Drop

AloraScot Cold Cream