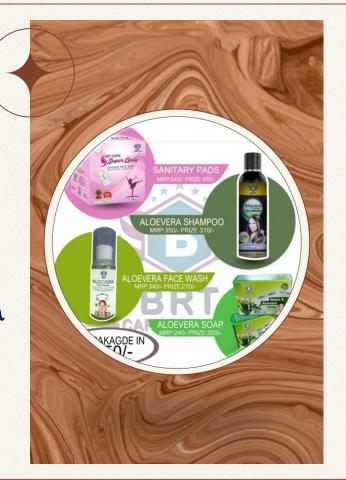

# Matching Package

| Joining | Income | Caping  |
|---------|--------|---------|
| 1250    | 250    | 5 pairs |
| 2500    | 500    | 5 pairs |
| 5000    | 1000   | 5 pairs |

- Sanitary pad sAll Packaged in 1200/-

- Onion Hair Oil Aloevera SoapSanitary Pads
- ❖ All Packaged in 1250/-

❖ Biomagnetic Bracelet

- Sanitary pads Aloevera Shampoo
   Aloevera Face Wash Aloevera
   Soap
- ❖ All Packaged in 1250/-

- All Packet 200gAll Packaged in 1250/-